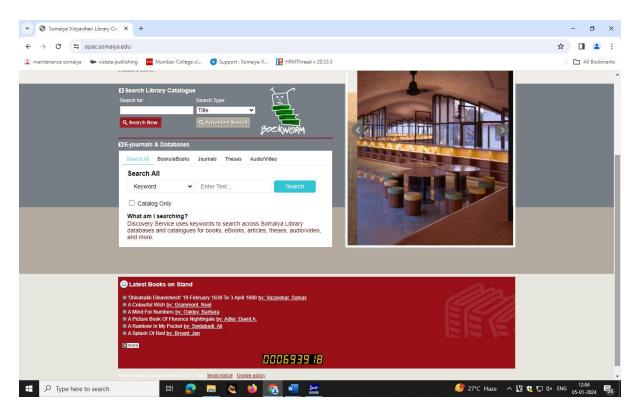

**E** Books can be searched, renewed, or reserved on our website at <u>https://opac.somaiya.edu/ Or at https://myaccount.somaiya.edu/#/login portal.</u>

**F** Students are required to return all the borrowed books back to the library to obtain no dues clearance and receive marksheet of the respective exam.