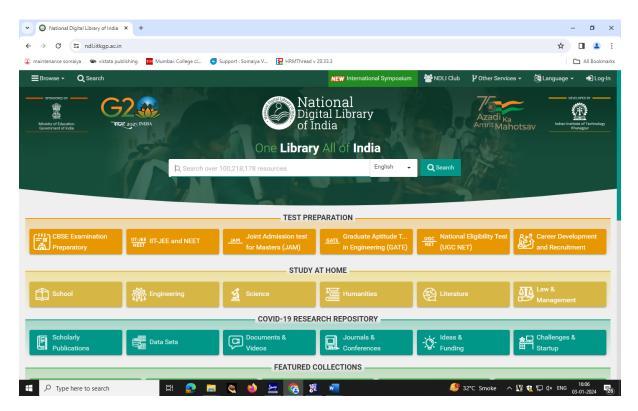

## National Digital Library of India (NDLI) (Weblink: https://ndl.iitkgp.ac.in/)

National Digital Library of India is a project under Ministry of Education, through its National Mission on Education through Information and Communication Technology (NMEICT). It is a virtual repository of learning resources with search facility. The repository provides access to textbooks, audio books, articles, video lectures, simulations, fictions, and all other kind of learning media for the learners. Access to NDLI resources is free and the interface also support 10 widely used Indian languages.