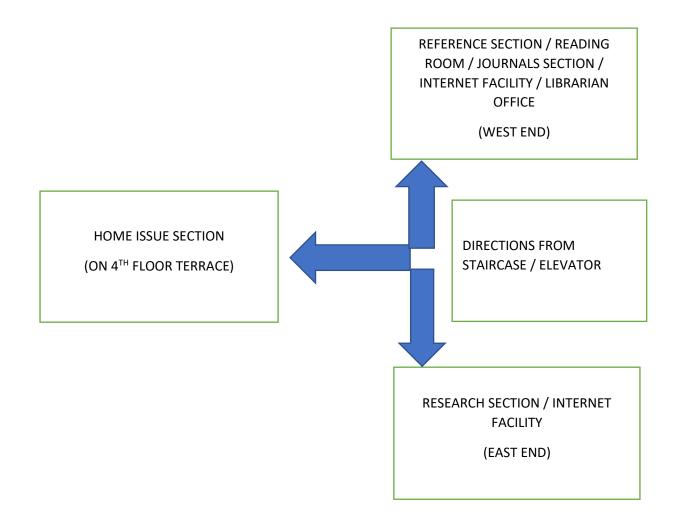

## LIBRARY LAYOUT

The college library is hub of knowledge and a quiet sanctuary for research and learning. The library is located on 4<sup>th</sup> floor of the college premises with seating capacity for more than 60 people in reading room and research section.