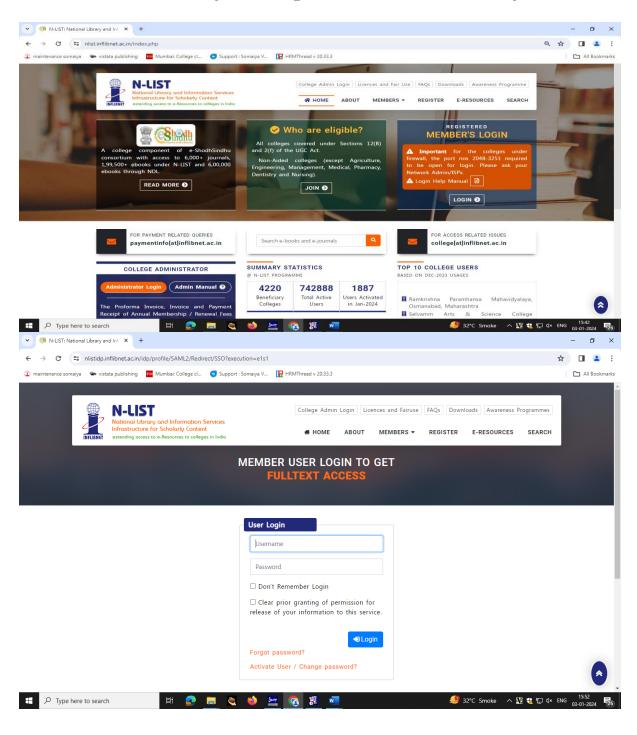

## NLIST (Weblink - https://nlist.inflibnet.ac.in/index.php)

N-LIST stands for "National Library and Information Services Infrastructure for Scholarly Content". The program was funded by the MHRD under NME-ICT to extend access to selected e-resources to colleges covered under Section 12B of UGC act. The N-LIST covers all the disciplines viz. pure sciences, social sciences and humanities including linguistic and languages. Students can access to resources under N-LIST by activating the link sent on their Somaiya Email ID.