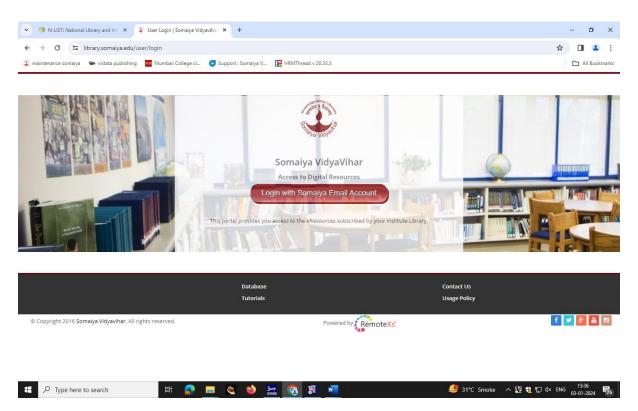

#### SOMAIYA DIGITAL LIBRARY (Weblink: https://library.somaiya.edu/user/login)

The Somaiya Digital library offers remote access to subscribed databases to all the college faculties and students. The subscribed databases include access to Elsevior Science Direct, Web of Science, Scopus, Ebsco Business Plus, JSTOR Archieve, IEL Online, Granth Sanjeevani, CAS Scifinder, Wiley, Taylor and Francis, and Springer. Somaiya Digital Library is powered by Ebsco Discovery Service. It is the state-of-the-art Resources Discovery System which provides a unified platform for library users to access and search from all the library resources to get single set of results. EDS provides a Google like environment with the basic features like single result list for all searches, connections to full text resources, Google like single search box and much more.

Library users can have 24/7 access to the subscribed E-resources through Somaiya Digital Library webpage. Students can login to these resources with their personal Somaiya Email ID and its password same as Login Name and the password.