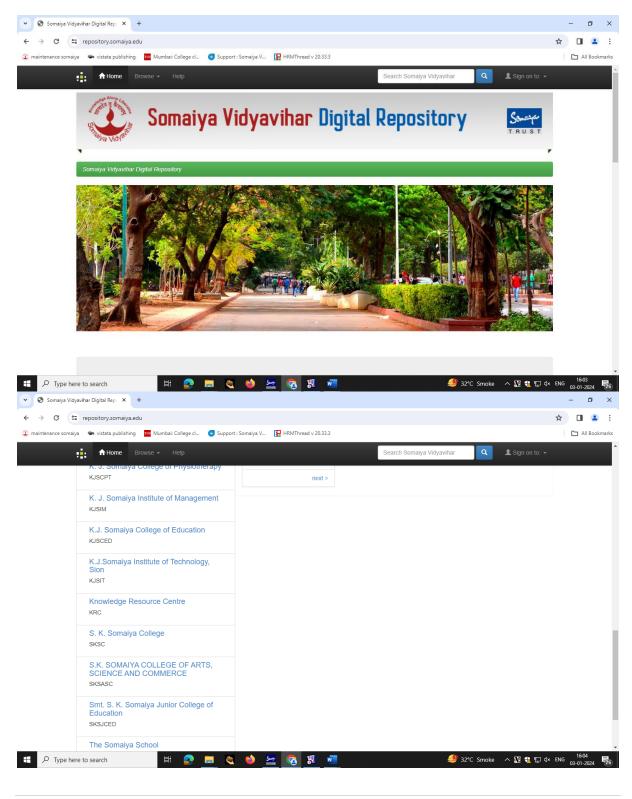

#### Somaiya Digital Repository (Weblink: <u>https://repository.somaiya.edu/</u>)

Somaiya Digital Repository is an institutional digital open repository with collection of digitized resources. Presently students can browse through collection comprising previous years question papers of BA and BCOM courses, economic survey of India reports and library orientation and other information.